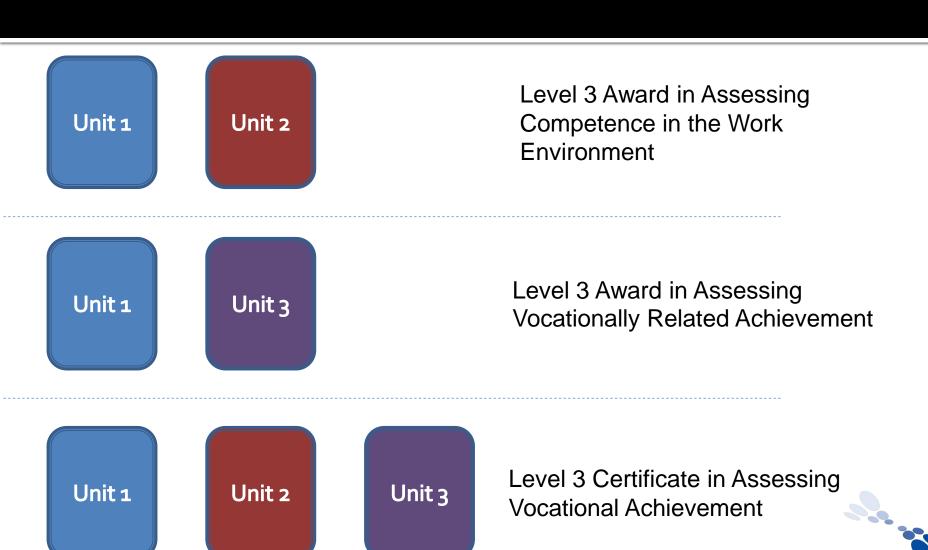

#### Assessing qualifications

- New qualifications
  - knowledge & applied units
- 'Replace':
  - A1 & A2
  - VRQs e.g. IAPS.

#### Assessor qualifications